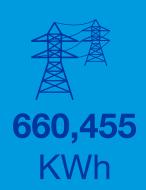

ABM GARAGE (IN NORTHERN KY) SAVES \$39,000 PER YEAR FROM LED LIGHTING

Donovan Energy performed a comprehensive energy savings lighting for the parking garage that serves both a large office complex as well as a full service hotel. The upgrade brought both energy savings and much improved light levels that helped to address some safety concerns given the high traffic nature of this garage. Footcandle levels increased by 50% and savings in excess of \$30,000 annually.