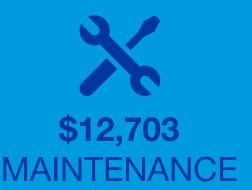

ABM GARAGE (IN NORTHERN KY) SAVES \$39,000 PER YEAR FROM LED LIGHTING

Donovan Energy performed a comprehensive energy savings lighting for the parking garage that serves both a large office complex as well as a full service hotel. The upgrade brought both energy savings and much improved light levels that helped to address some safety concerns given the high traffic nature of this garage. Footcandle levels increased by 50% and savings in excess of \$30,000 annually.