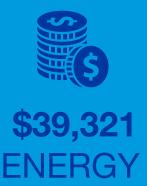

ABM GARAGE (IN NORTHERN KY) SAVES \$39,000 PER YEAR FROM LED LIGHTING

Donovan Energy performed a comprehensive energy savings lighting for the parking garage that serves both a large office complex as well as a full service hotel. The upgrade brought both energy savings and much improved light levels that helped to address some safety concerns given the high traffic nature of this garage. Footcandle levels increased by 50% and savings in excess of \$30,000 annually.